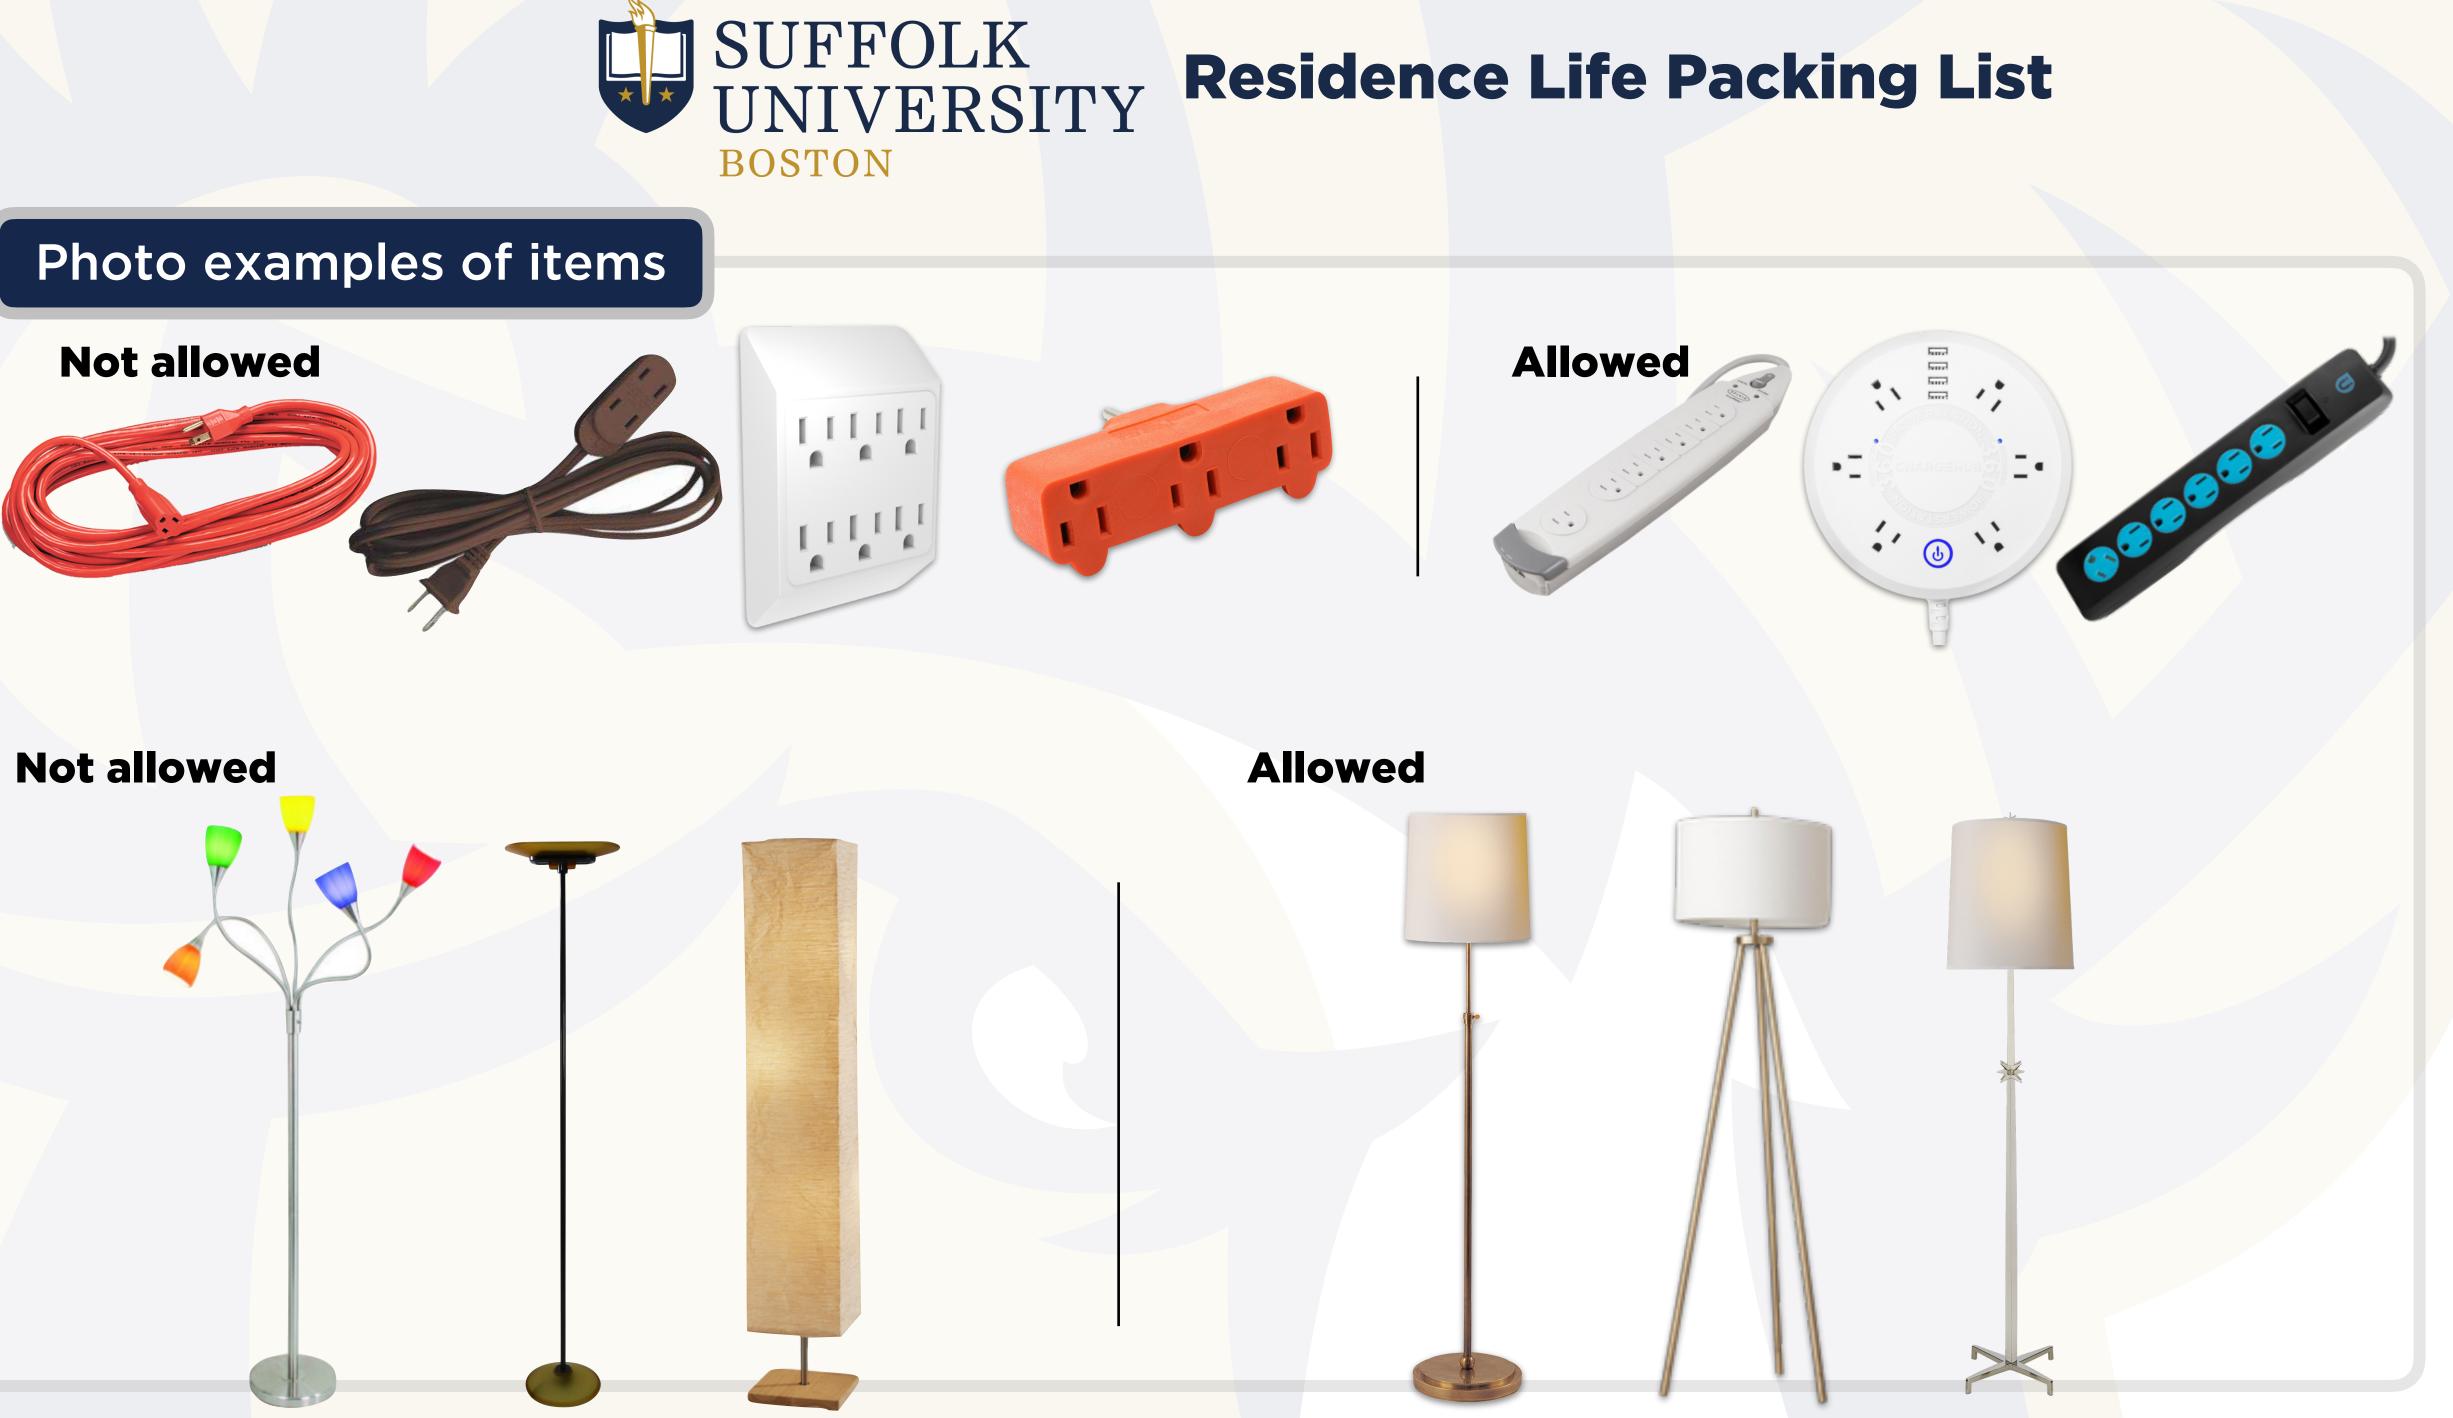

### What not to bring

- Extension Cords or Multi-Plug Outlets \*\*\*
- Incense and Candles even if unlit & wax warmers
- Upward-facing bowl lamps & Spider lamps \*\*\*
- Halogen, Lava, & Neon Lights
- Alcohol and Illegal Drugs
- Alcohol/Drug/Smoking Paraphernalia – empty bottles, shot glasses, hookahs, bongs, grinders, signage, etc
- Furniture mattresses, futons, couches, etc
- Large tapestries
- □ Air Fryers

- Pepper Spray/Mace with or without FID card
- □ Animals, including fish except as allowed by the "Pets and **Service Animal and Assistance Animal Policy**"
- Weapons as described in the "Weapons Policy"
- devices
- Workout equipment
- Portable Air conditioners or
  - **Space heaters**
- For a full list of prohibited items, check the "Student Handbook for
  - CAS/SBS Students" at
  - www.suffolk.edu
  - \*\*\* see photos on next page