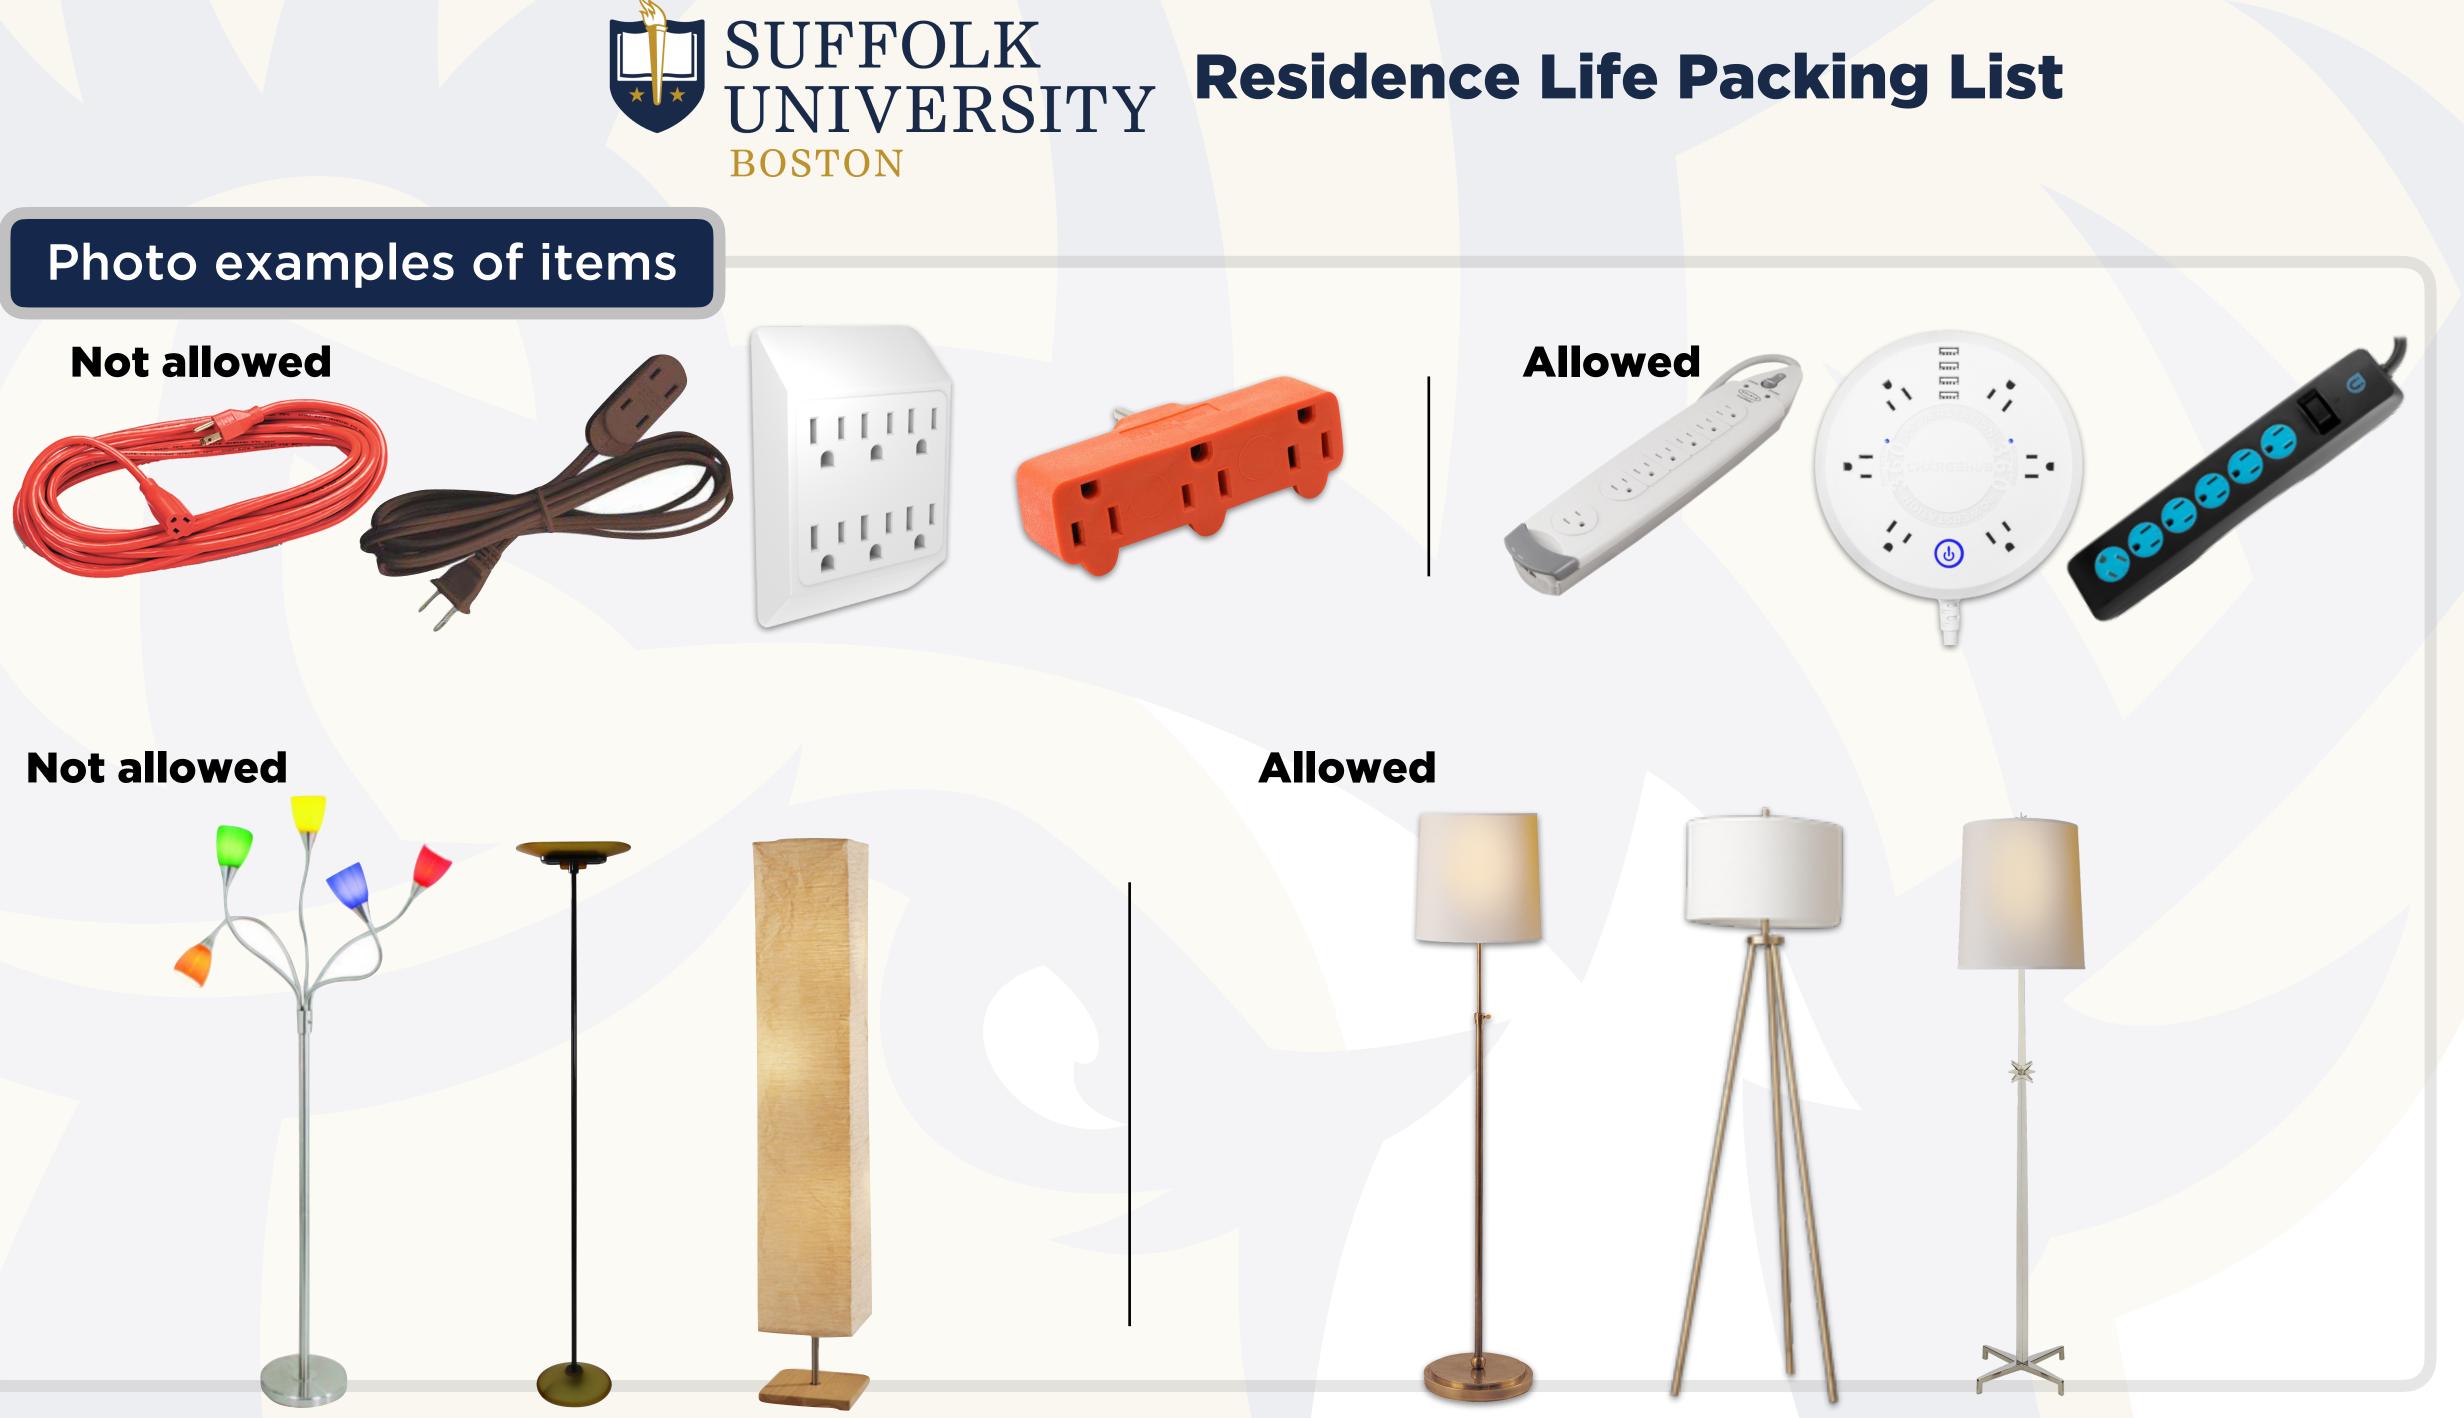

### What not to bring

- Extension Cords or Multi-Plug Outlets \*\*\*
- Incense and Candles even if unlit & wax warmers
- Upward-facing bowl lamps & Spider lamps \*\*\*
- Halogen, Lava, & Neon Lights
- Alcohol and Illegal Drugs
- Alcohol/Drug/Smoking Paraphernalia – empty bottles, shot glasses, hookahs, bongs, grinders, signage, etc
- Furniture mattresses, futons, couches, etc
- Large tapestries
- □ Air Fryers

- Pepper Spray/Mace with or without FID card
- □ Animals, including fish except as allowed by the "Pets and **Service Animal and Assistance Animal Policy**"
- Weapons as described in the "Weapons Policy"
- devices
- Workout equipment
- Portable Air conditioners or
  - **Space heaters**
- For a full list of prohibited items, check the "Student Handbook for
  - CAS/SBS Students" at
  - www.suffolk.edu
  - \*\*\* see photos on next page