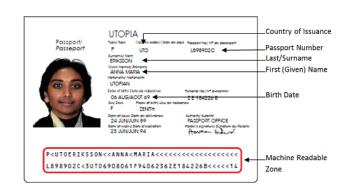

| LAST NAME(FAMILY) | FIRST NAME |
|-------------------|------------|

Please print your name exactly as it is printed in the machine readable zone of your passport. Please reference the red highlighted area in the included example: